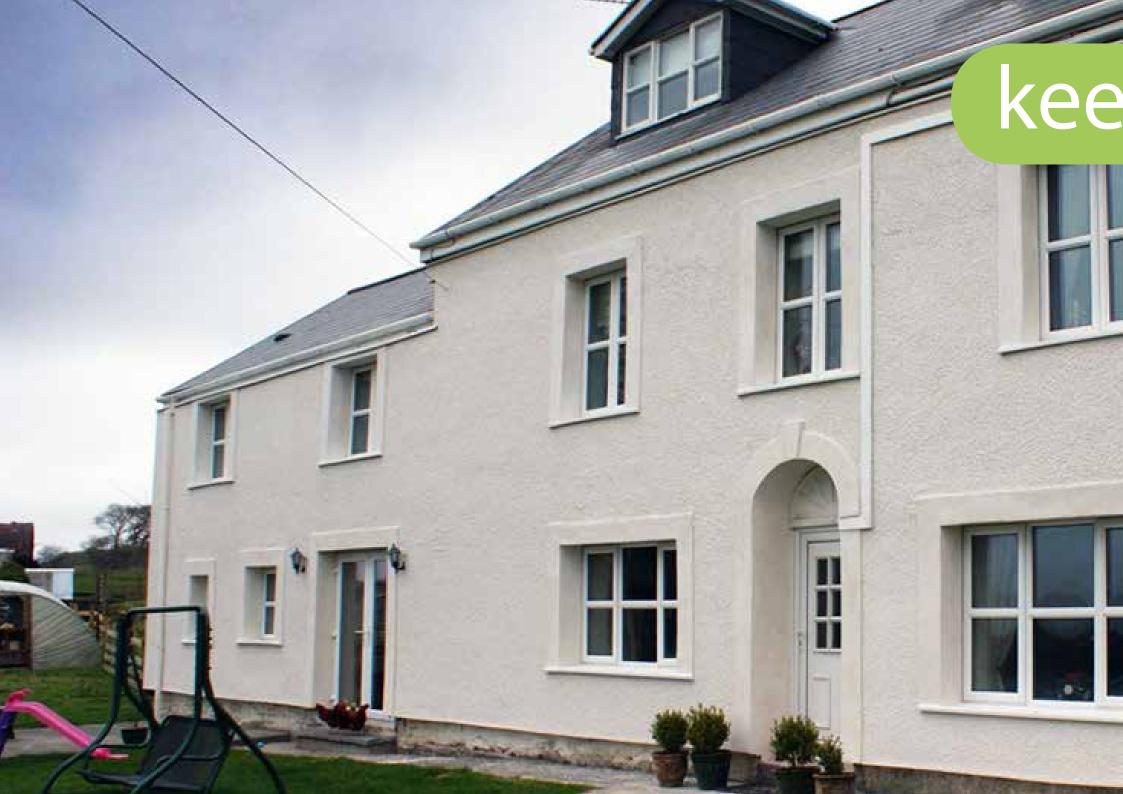

By installing the insulation externally it offers very little disruption and does not impact on the internal living space. It protects the fabric of the building and can reduce fuel bills by up to 50%.