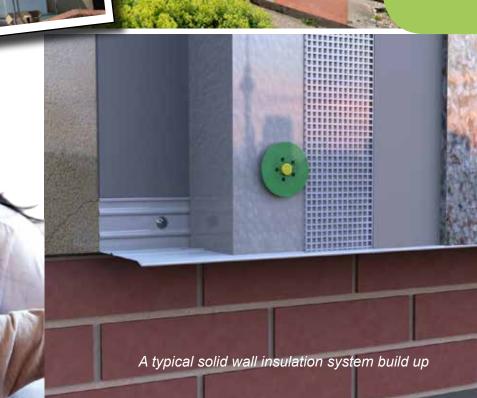

# Protection of the fabric of the building -

by keeping the building warm and dry it protects the building's structure.

# Reduces carbon footprint -

you are helping to reduce carbon emissions that can significantly damage future environments.

The work usually requires scaffolding and a typical install will take a week to complete dependant on the weather and size of the property.

By installing the insulation externally it offers very little disruption and does not impact on the internal living space. It protects the fabric of the building and can reduce fuel bills by up to 50%.