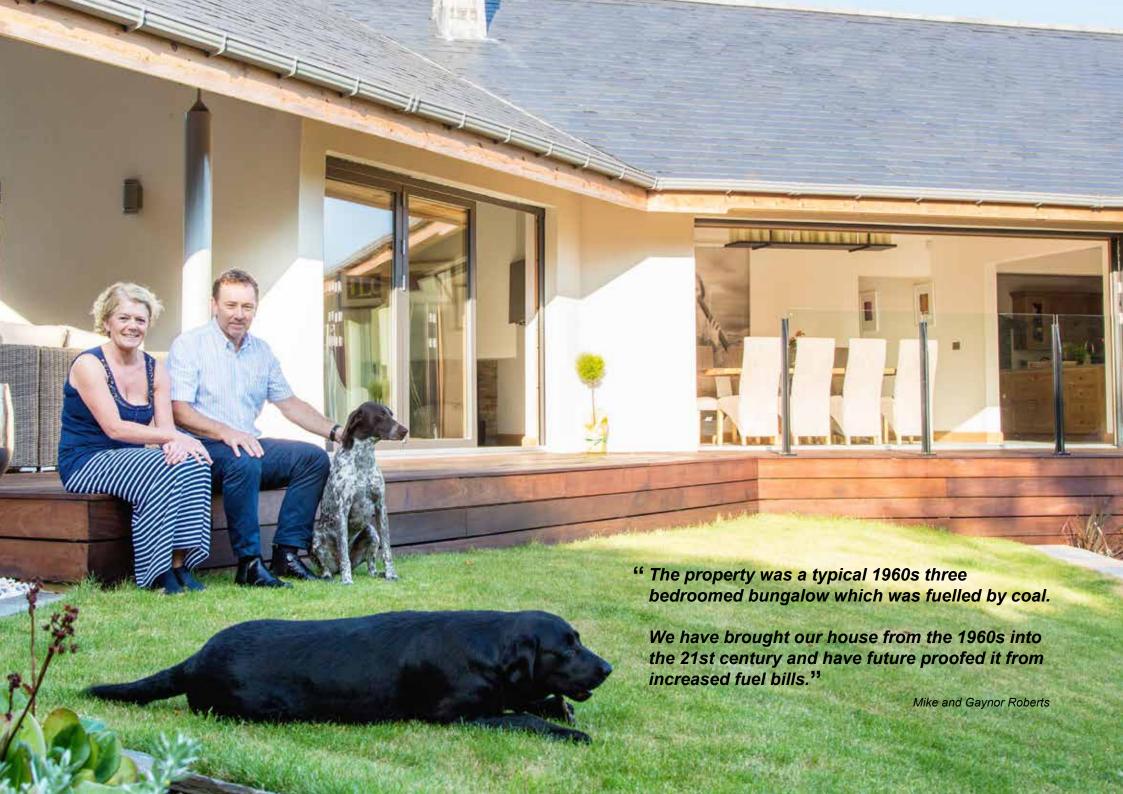

By installing the insulation externally it offers very little disruption and does not impact on the internal living space. It protects the fabric of the building and can reduce fuel bills by up to 50%.