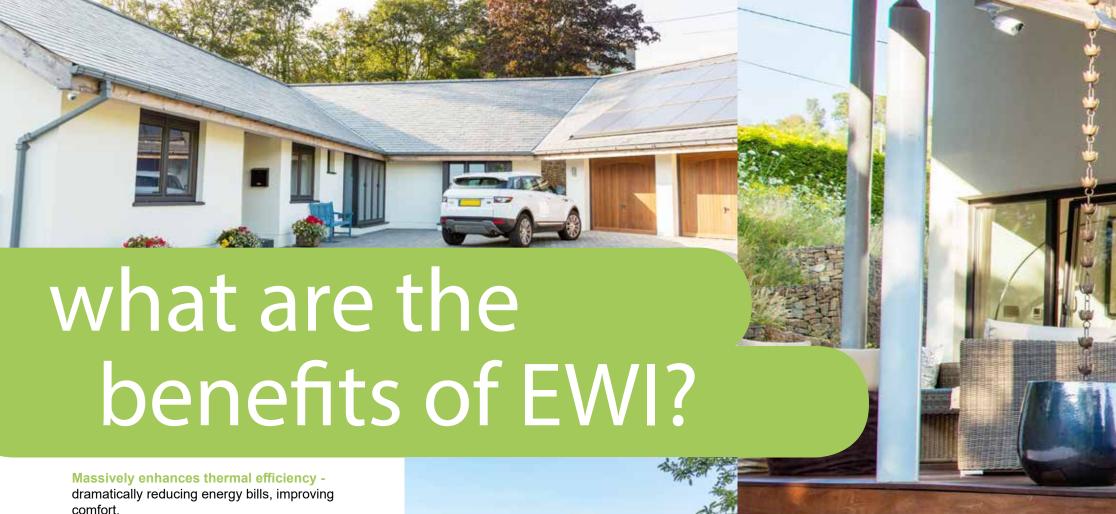

# Protection of the fabric of the building -

by keeping the building warm and dry it protects the building's structure.

# Reduces carbon footprint -

you are helping to reduce carbon emissions that can significantly damage future environments.

The work usually requires scaffolding and a typical install will take a week to complete dependant on the weather and size of the property.

By installing the insulation externally it offers very little disruption and does not impact on the internal living space. It protects the fabric of the building and can reduce fuel bills by up to 50%.