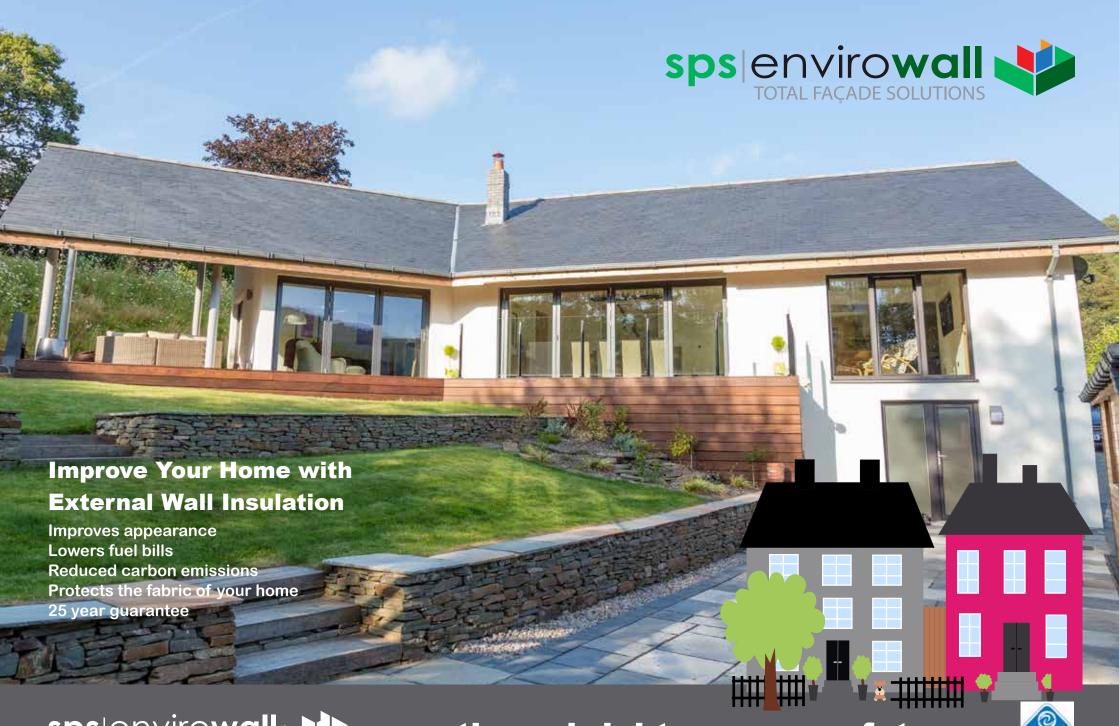

creating a brighter warmer future







# Protection of the fabric of the building -

by keeping the building warm and dry it protects the building's structure.

# Improved aesthetics -

from simple aggregate or textured finishes, to brick and complex décor profiles. EWI has the ability to mimic the existing façade or completely re-model it adding value to any property.

# Reduces carbon footprint -

you are helping to reduce carbon emissions that can significantly damage future environments.







The work usually requires scaffolding and a typical install will take a week to complete dependant on the weather and size of the property.

By installing the insulation externally it offers very little disruption and does not impact on the internal living space. It protects the fabric of