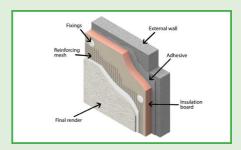

#### **Coloured Rendering**

Would you like to cut your energy bills? Add value to your property? Protect your home against damp and moisture? Then one of our rendering systems is perfect for you.

Our rendering systems are specifically designed not to crack, we use a fibre glass anti crack mesh within all our systems. Exterior walls are prepped first accordingly, all external wall insulation (EWI) comes in a variety of thickness to ensure the warmth stays in your home.

#### **External Insulation**

If you want to protect your property from the effects of the elements and insulate it at the same time, external wall insulation could be the solution that you need. External wall insulation can contribute towards the look of your building and can reduce unnecessary heat loss, making your home warmer and cosier.

### Some of the benefits of External Wall Insulation are:

- Weather resistant
- Prevents damp and mould build up
- Improves the energy efficiency rating of your property
- Reduced condensation risks
- Improved indoor air quality
- Wide range of finishes available