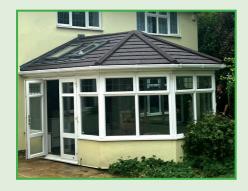

# Conservatory Refurbishment (Tiled lightweight roofing)

Greenoak Concept & Design offers all our customers the chance to once again fall in love with your conservatory and finally make that once loved room into an all year round usable, fun and most of all warm and welcoming room.

With Greenoak's chosen partner Supalite Tiled Roof systems we can refurbish your existing conservatory roof with the most up to date super lightweight tiled roof that is fully insulated with a U-Value of 0.18W/ m2.K, giving the conservatory owner a warm cosy room in the cold winter months and a cool area in the hot summer spells. Being fully insulated your new conservatory refurbishment will offer you exceptional thermal performance, so no need to constantly heat your conservatory in the colder months to remain comfortable. Our Supalite roof is one of only a couple that offer all he systems with full building control included within the package, this is just one of the many reasons Greenoak have partnered with Supalite.