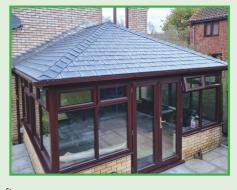

# Conservatory Refurbishment (Tiled lightweight roofing)

Greenoak Concept & Design offers all our customers the chance to once again fall in love with your conservatory and finally make that once loved room into an all year round usable, fun and most of all warm and welcoming room.

With Greenoak's chosen partner Supalite Tiled Roof systems we can refurbish your existing conservatory roof with the most up to date super lightweight tiled roof that is fully insulated with a U-Value of 0.18W/ m2.K, giving the conservatory owner a warm cosy room in the cold winter months and a cool area in the hot summer spells. Being fully insulated your new conservatory refurbishment will offer you exceptional thermal performance, so no need to constantly heat your conservatory in the colder months to remain comfortable. Our Supalite roof is one of only a couple that offer all he systems with full building control included within the package, this is just one of the many reasons Greenoak have partnered with Supalite.