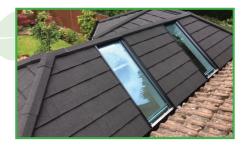

# Conservatory Refurbishment (Tiled lightweight roofing)

Greenoak Concept & Design offers all our customers the chance to once again fall in love with your conservatory and finally make that once loved room into an all year round usable, fun and most of all warm and welcoming room.

With Greenoak's chosen partner Supalite Tiled Roof systems we can refurbish your existing conservatory roof with the most up to date super lightweight tiled roof that is fully insulated with a U-Value of 0.18W/ m2.K, giving the conservatory owner a warm cosy room in the cold winter months and a cool area in the hot summer spells. Being fully insulated your new conservatory refurbishment will offer you exceptional thermal performance, so no need to constantly heat your conservatory in the colder months to remain comfortable. Our Supalite roof is one of only a couple that offer all he systems with full building control included within the package, this is just one of the many reasons Greenoak have partnered with Supalite.

Using the highest-quality materials and the latest techniques, our friendly and expert team will help you transform your conservatory into a bright, welcoming living space you'll want to spend your time in... whatever the weather.