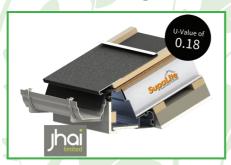

With Greenoak's chosen partner Supalite Tiled Roof systems we can refurbish your existing conservatory roof with the most up to date super lightweight tiled roof that is fully insulated with a U-Value of 0.18W/ m2.K, giving the conservatory owner a warm cosy room in the cold winter months and a cool area in the hot summer spells. Being fully insulated your new conservatory refurbishment will offer you exceptional thermal performance, so no need to constantly heat your conservatory in the colder months to remain comfortable. Our Supalite roof is one of only a couple that offer all he systems with full building control included within the package, this is just one of the many reasons Greenoak have partnered with Supalite.

Under the Jhai Building control your old conservatory effectively will now become an extension with the Supalite tiled roof from Greenoak thus adding immediate value to your property. Many other systems are not operated under building control and will certainly cause problem in the future to the homeowner should you wish to sell your property as your selling agent is required to generate your home EPC (energy performance certificate) which is now a mandatory document for the sale and resale of homes in the UK since August 2017.