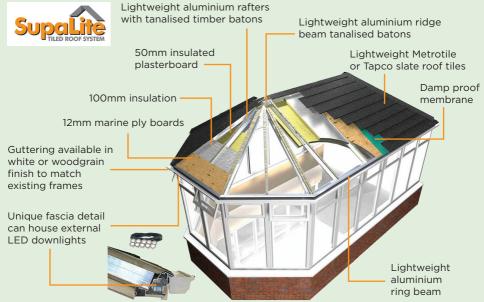

With Greenoak's chosen partner Supalite Tiled Roof systems we can refurbish your existing conservatory roof with the most up to date super lightweight tiled roof that is fully insulated with a U-Value of 0.18W/ m2.K, giving the conservatory owner a warm cosy room in the cold winter months and a cool area in the hot summer spells. Being fully insulated your new conservatory refurbishment will offer you exceptional thermal performance, so no need to constantly heat your conservatory in the colder months to remain comfortable. Our Supalite roof is one of only a couple that offer all he systems with full building control included within the package, this is just one of the many reasons Greenoak have partnered with Supalite.

Under the Jhai Building control your old conservatory effectively will now become an extension with the Supalite tiled roof from Greenoak thus adding immediate value to your property. Many other systems are not operated under building control and will certainly cause problem in the future to the homeowner should you wish to sell your property as your selling agent is required to generate your home EPC (energy performance certificate) which is now a mandatory document for the sale and resale of homes in the UK since August 2017.