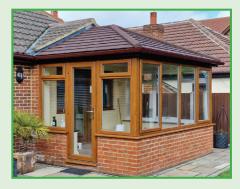

# Conservatory Refurbishment (Tiled lightweight roofing)

Greenoak Concept & Design offers all our customers the chance to once again fall in love with your conservatory and finally make that once loved room into an all year round usable, fun and most of all warm and welcoming room.

With Greenoak's chosen partner Supalite Tiled Roof systems we can refurbish your existing conservatory roof with the most up to date super lightweight tiled roof that is fully insulated with a U-Value of 0.18W/ m2.K, giving the conservatory owner a warm cosy room in the cold winter months and a cool area in the hot summer spells. Being fully insulated your new conservatory refurbishment will offer you exceptional thermal performance, so no need to constantly heat your conservatory in the colder months to remain comfortable. Our Supalite roof is one of only a couple that offer all he systems with full building control included within the package, this is just one of the many reasons Greenoak have partnered with Supalite.

Using the highest-quality materials and the latest techniques, our friendly and expert team will help you transform your conservatory into a bright, welcoming living space you'll want to spend your time in... whatever the weather.