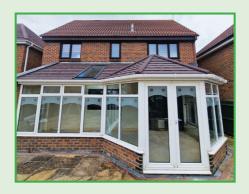

# Conservatory Refurbishment (Tiled lightweight roofing)

Greenoak Concept & Design offers all our customers the chance to once again fall in love with your conservatory and finally make that once loved room into an all year round usable, fun and most of all warm and welcoming room.

With Greenoak's chosen partner Supalite Tiled Roof systems we can refurbish your existing conservatory roof with the most up to date super lightweight tiled roof that is fully insulated with a U-Value of 0.18W/ m2.K, giving the conservatory owner a warm cosy room in the cold winter months and a cool area in the hot summer spells. Being fully insulated your new conservatory refurbishment will offer you exceptional thermal performance, so no need to constantly heat your conservatory in the colder months to remain comfortable. Our Supalite roof is one of only a couple that offer all he systems with full building control included within the package, this is just one of the many reasons Greenoak have partnered with Supalite.